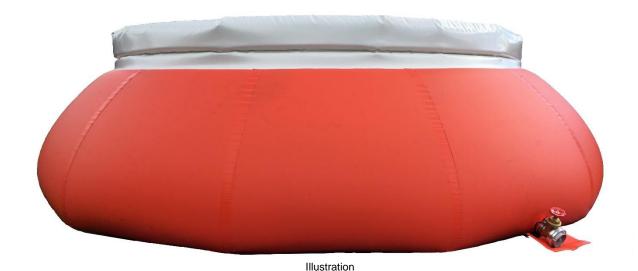

## Data Sheet Reservoir for wildland fire fighting 35 m<sup>3</sup> / 55 m<sup>3</sup>

## Designed for up to 12° gradient angle

Manufactured from woven polyester fabric coated with PVC/PU, with a high tensile strength of at least 7,000 N/5cm and a mass of 1.400 g per m² material. Equipped with:

- foam-filled collar
- welded seams additionally sealed
- 8 heavy-duty positioning loops with D-Rings attached at ground level, with 4 additional hand-loops with snap hooks included as loose parts
- Hose coupling (Storz) complete with protective hood. Please refer to separate list for types.
   Quantity and positioning of couplings to specification.
- Protective wrap-around hold-all and repair kit